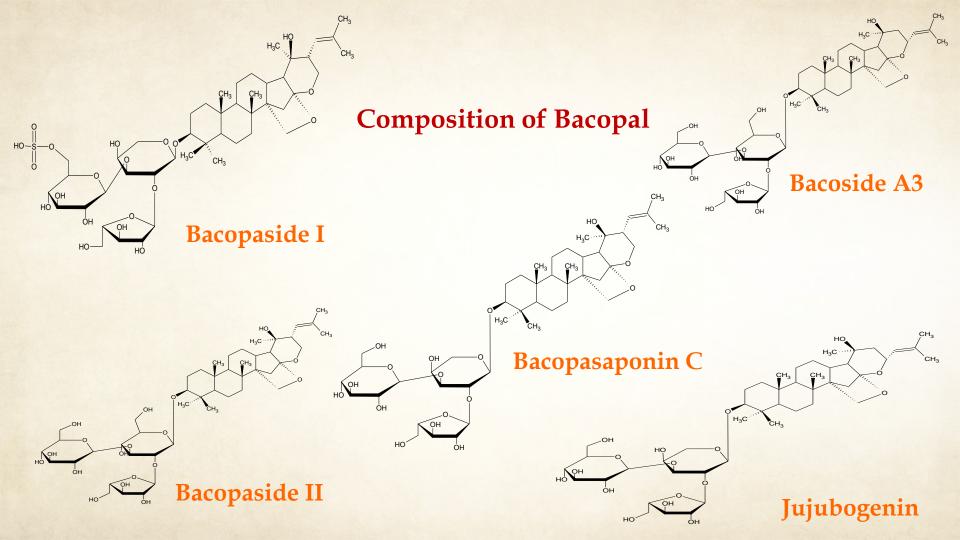

Bacopal is chemically standardized to 5 different bioactive compounds by HPLC

Bacopal is available as a free flowing powder and granular form